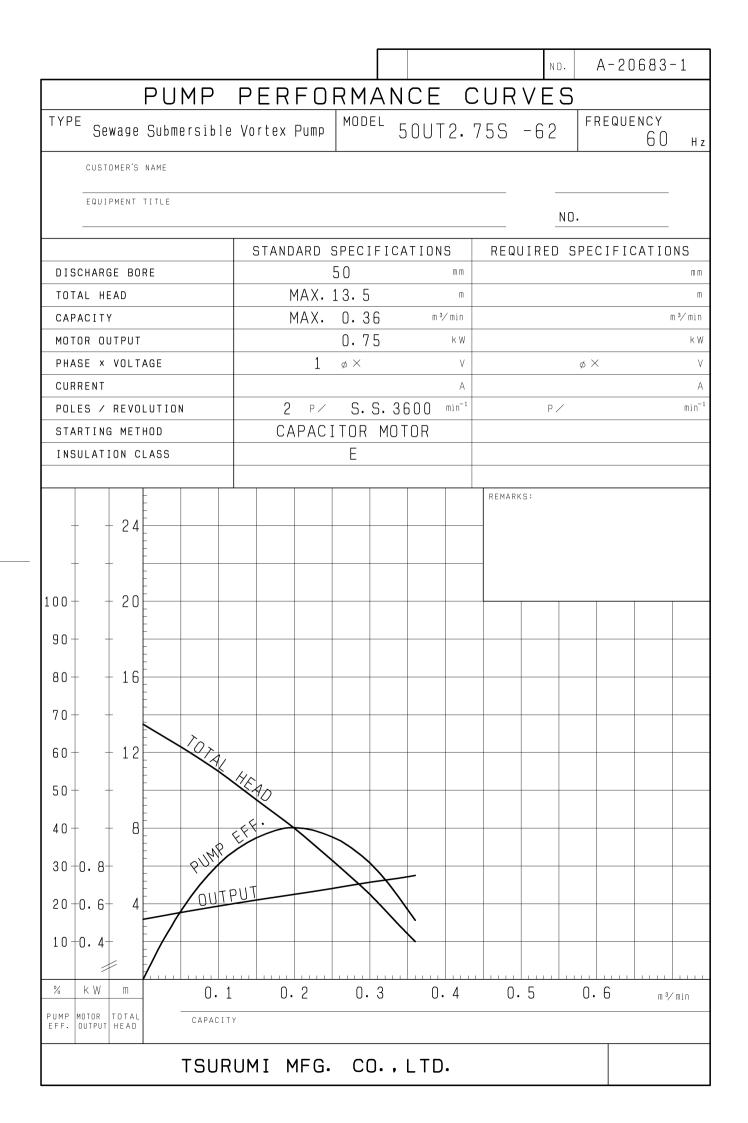

### SPECIFICATIONS | Model

## 50UT2.75S

Motor Output 0.75kW

**Power Supply** Single-phase

Starting Method Capacitor Run

Motor Continuous-duty rated, dry-type induction motor

Insulation Class: E Degree of Protection: IP68

No. of Poles & Speed (Synchronous Speed) 2-pole, 3000/3600min<sup>-1</sup> (50/60Hz)

Power Supply Voltages & Rated Currents 50Hz 60Hz 220V – 5.3A 110V – 11.6A

220V - 5.3A 110V - 11.0A 230V - 5.3A 220V - 5.8A 240V - 4.5A

#### Impeller

Vortex impeller made of glass-fiber reinforced PPO

Solids Passage 50Hz – ¢35mm 60Hz – ¢35mm