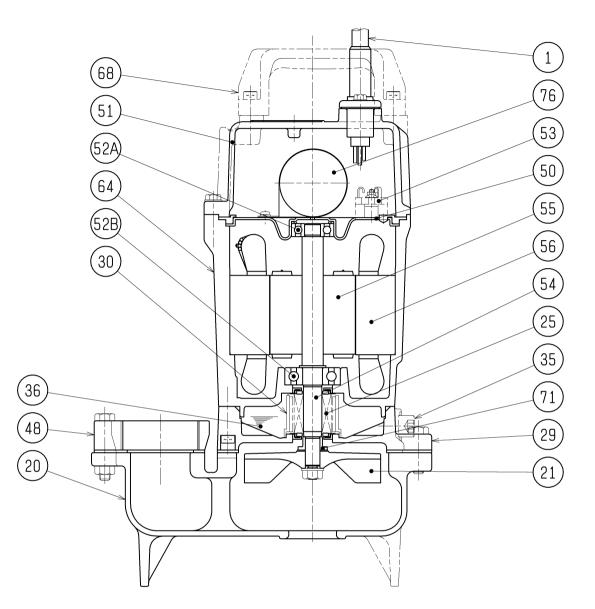

### Optional Accessories

TOK Set (Guide Rail Fitting Type)

- Duckfoot Bend
- Guide Support
- Guide Hook
- Lifting Chain 4m (with Shackles)

TSURUMI MANUFACTURING CO., LTD.

|                      |                 |       |                        |     |                | REQ. SPECIFICATION |                     |  |
|----------------------|-----------------|-------|------------------------|-----|----------------|--------------------|---------------------|--|
|                      |                 |       |                        |     |                |                    |                     |  |
|                      |                 |       |                        |     |                |                    |                     |  |
| <b>.</b>             |                 |       |                        |     |                | <u></u>            |                     |  |
| No.                  | DESCRIPTION     | Q' TY | MATERIAL / NOTE        | No. | DESCRIPTIO     | סא מיז             | Y MATERIAL / NOTE   |  |
| 1                    | Cabtyre Cable   | 1     | PVC Sheath             | 52A | Upper Bearing  | 1                  | 6201ZZC3            |  |
| 20                   | Pump Casing     | 1     | Gray Iron Casting      | 52B | Lower Bearing  | 1                  | 6302ZZC3            |  |
| 21                   | Impeller        | 1     | Plastic W/GF           | 53  | Motor Protecto | or 1               |                     |  |
| 25                   | Mechanical Seal | 1     | W-14VCA                | 54  | Shaft          | 1                  | Stainless Steel 403 |  |
| 29                   | Oil Casing      | 1     | Gray Iron Casting      | 55  | Rotor          | 1                  |                     |  |
| 30                   | Oil Lifter      | 1     | Plastic                | 56  | Stator         | 1                  |                     |  |
| 35                   | Oil Plug        | 1     | Stainless Steel 304    | 64  | Motor Frame    | 1                  | Gray Iron Casting   |  |
| 36                   | Lubricant       |       | Turbine Oil (ISO VG32) | 68  | Handle         | 1                  | Plastic             |  |
| 48                   | Screwed Flange  | 1     | Gray Iron Casting      | 71  | Shaft Sleeve   | 1                  | Stainless Steel 304 |  |
| 50                   | Motor Bracket   | 1     | Steel Sheet            | 76  | Capacitor      | 1                  |                     |  |
| 51                   | Head Cover      | 1     | Gray Iron Casting      |     |                |                    |                     |  |
| TSURUMI MFG. CO.,LTD |                 |       |                        |     |                |                    |                     |  |