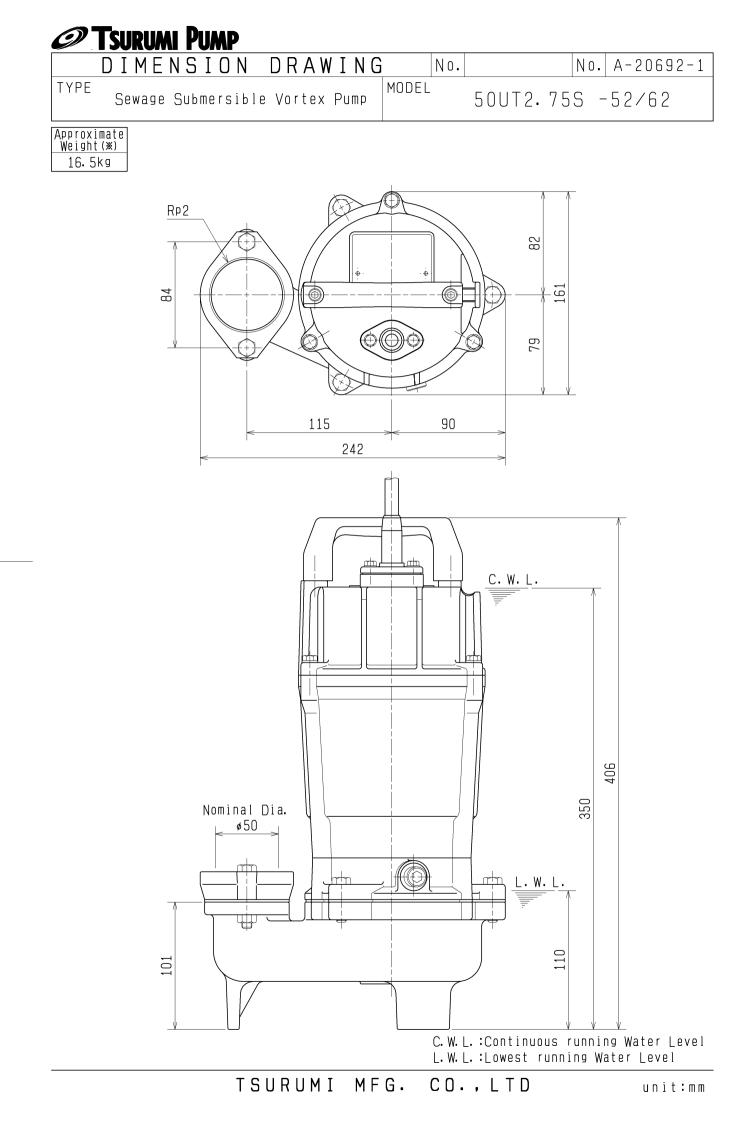

#### **Power Cable**

Sheath: PVC Standard Length: 5m 100 to 240V supply: 1 × 3 × 1.25mm<sup>2</sup>, O.D. 10.1mm

**Dry Weight** (excluding cable) 16.5kg