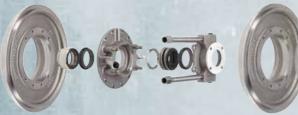

The double shaft seal solutions are especially designed for leakage free operation where hazardous or aggressive liquids are being pumped.

NKG double shaft seal variants

To ensure safe handling of aggressive or hazardous liquids, Grundfos offers pumps with the following shaft seal solutions:

The above shaft seal variants for NKG pumps represent only a fragment of the total shaft seal range offered by Grundfos. Please contact your local Grundfos sales representative for more information.