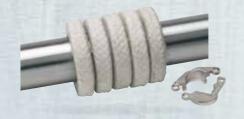

### SNE

| Solution                               | Description                                                                                   |
|----------------------------------------|-----------------------------------------------------------------------------------------------|
| Stuffing box<br>(Gland packing)<br>SNE | For applications involving medias containing particles/impurities.<br>Available for 10/16 bar |
|                                        |                                                                                               |

#### SNO - with distribution ring and int. recirculation.

| Solution                               | Description                                                                                                                                                                             |
|----------------------------------------|-----------------------------------------------------------------------------------------------------------------------------------------------------------------------------------------|
| Stuffing box<br>(Gland packing)<br>SNO | For applications involving medias containing particles/impurities, where there is a need for cooling down the sealing are due to higher temperatures/pressures. Available for 10/16 bar |

#### SNF - with dist. ring and external recirculation.

| Solution                               | Description                                                                                                                                                                             |
|----------------------------------------|-----------------------------------------------------------------------------------------------------------------------------------------------------------------------------------------|
| Stuffing box<br>(Gland packing)<br>SNF | For applications involving medias containing particles/impurities, where there is a need for cooling down the sealing are due to higher temperatures/pressures. Available for 10/16 bar |