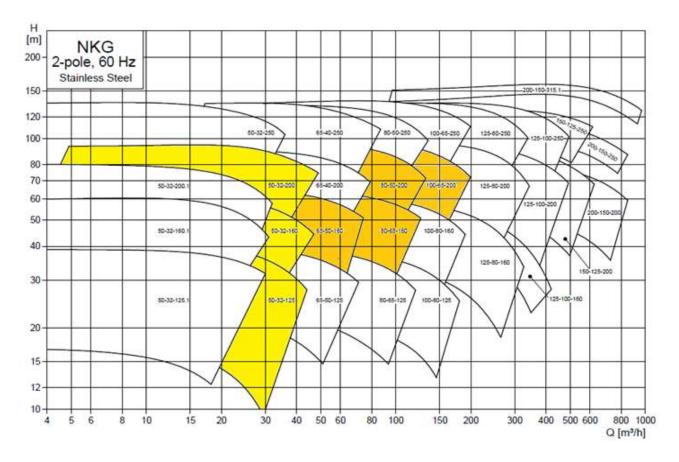

The above shaft seal variants for NKG pumps represent only a fragment of the total shaft seal range offered by Grundfos. Please contact your local Grundfos sales representative for more information.