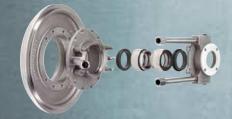

#### Tandem

| Double shaft seal<br>Tandem | Special double shaft seals are available for applications involving a high risk of crystallisation (e.g. sugar solutions) or hardening (e.g. oil or paint) as well as pumps handling vacuum.  Grundfos offers a quenching fluid system for shaft seal flushing. |
|-----------------------------|-----------------------------------------------------------------------------------------------------------------------------------------------------------------------------------------------------------------------------------------------------------------|
|                             |                                                                                                                                                                                                                                                                 |