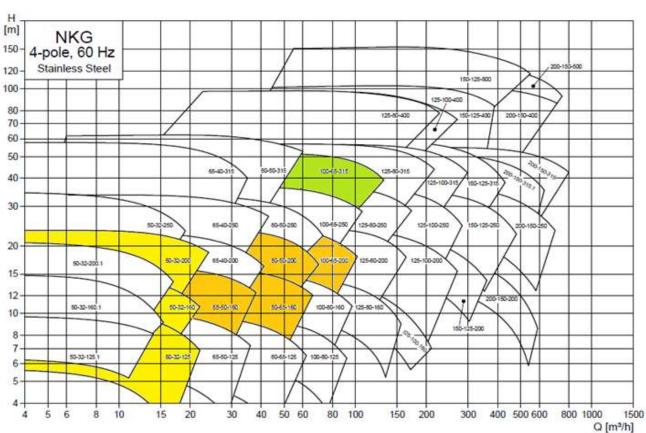

The above shaft seal variants for NKG pumps represent only a fragment of the total shaft seal range offered by Grundfos. Please contact your local Grundfos sales representative for more information.