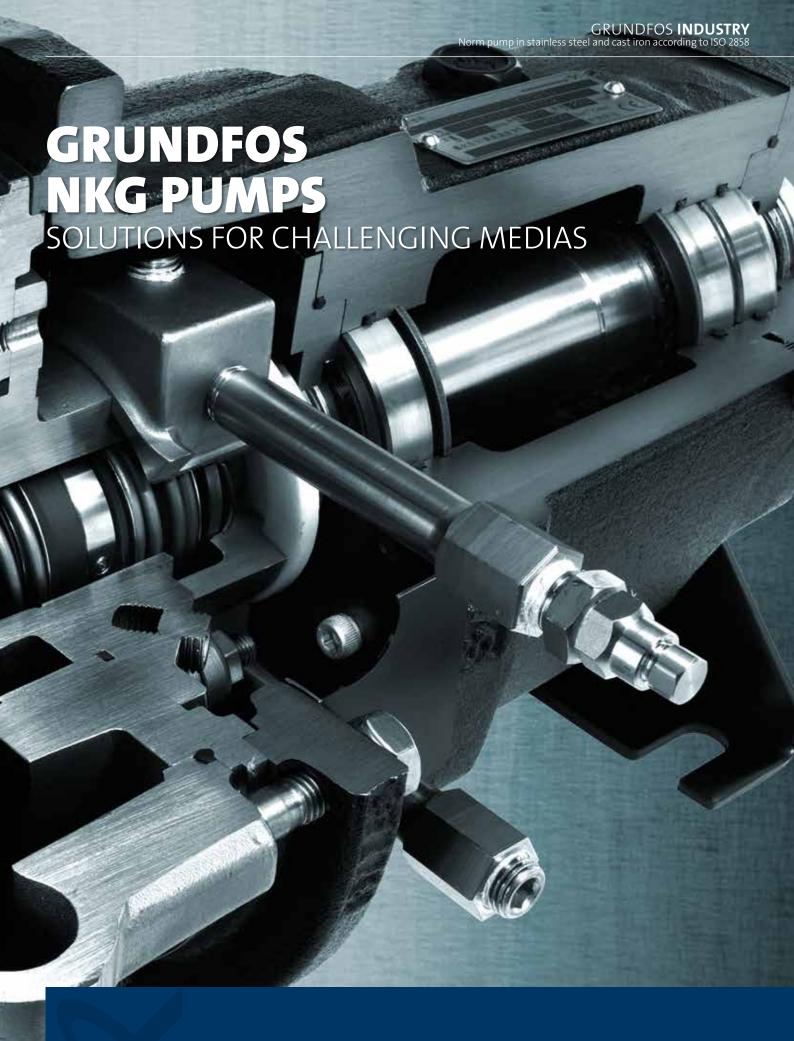

#### Back-to-back

| Solution                          | Description                                                                                                                                                                                                                                    |
|-----------------------------------|------------------------------------------------------------------------------------------------------------------------------------------------------------------------------------------------------------------------------------------------|
| Double shaft seal<br>Back-to-back | For applications involving hazardous, flammable, or highly abrasive liquids, a double shaft seal fitted back to back in a pressure chamber is available. The pressure in the chamber must be higher than the pump pressure to prevent leakage. |
|                                   | The barrier fluid pressure can be supplied by either a Grundfos dosing pump arrangement (up to 16 bar) or an intensifier for pressure requirements up                                                                                          |

to 25 bar.