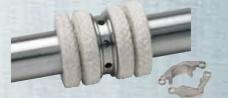

### SNE

| Solution                               | Description                                                                                   |
|----------------------------------------|-----------------------------------------------------------------------------------------------|
| Stuffing box<br>(Gland packing)<br>SNE | For applications involving medias containing particles/impurities.<br>Available for 10/16 bar |
|                                        |                                                                                               |

#### SNO - with distribution ring and int. recirculation.

| Solution                               | Description                                                                                                                                                                             |
|----------------------------------------|-----------------------------------------------------------------------------------------------------------------------------------------------------------------------------------------|
| Stuffing box<br>(Gland packing)<br>SNO | For applications involving medias containing particles/impurities, where there is a need for cooling down the sealing are due to higher temperatures/pressures. Available for 10/16 bar |

#### SNF - with dist. ring and external recirculation.

| Solution                               | Description                                                                                                                                                                             |
|----------------------------------------|-----------------------------------------------------------------------------------------------------------------------------------------------------------------------------------------|
| Stuffing box<br>(Gland packing)<br>SNF | For applications involving medias containing particles/impurities, where there is a need for cooling down the sealing are due to higher temperatures/pressures. Available for 10/16 bar |