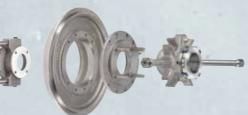

#### Back-to-back

| Solution                          | Description                                                                                                                                                                                                                                    |
|-----------------------------------|------------------------------------------------------------------------------------------------------------------------------------------------------------------------------------------------------------------------------------------------|
| Double shaft seal<br>Back-to-back | For applications involving hazardous, flammable, or highly abrasive liquids, a double shaft seal fitted back to back in a pressure chamber is available. The pressure in the chamber must be higher than the pump pressure to prevent leakage. |
|                                   | The barrier fluid pressure can be supplied by either a Grundfos dosing pump arrangement (up to 16 bar) or an intensifier for pressure requirements up                                                                                          |

to 25 bar.

#### Tandem

| Double shaft seal<br>Tandem | Special double shaft seals are available for applications involving a high risk of crystallisation (e.g. sugar solutions) or hardening (e.g. oil or paint) as well as pumps handling vacuum.  Grundfos offers a quenching fluid system for shaft seal flushing. |
|-----------------------------|-----------------------------------------------------------------------------------------------------------------------------------------------------------------------------------------------------------------------------------------------------------------|
|                             |                                                                                                                                                                                                                                                                 |